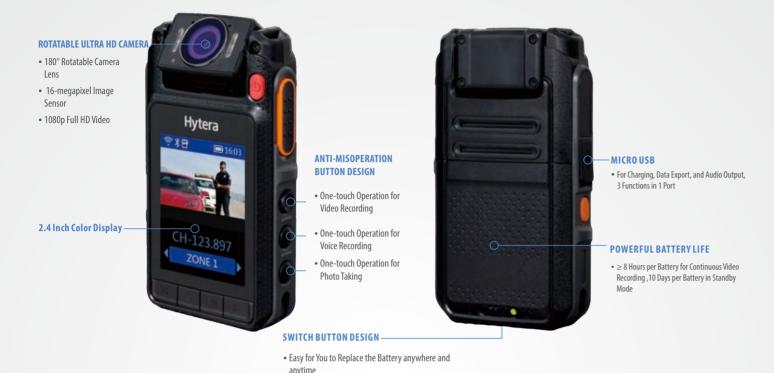

#### DATA COLLECTION AND STORAGE SOLUTION

#### **INTEGRATED DEVICE STATION (IDS)**

- Support Batch Data Collection from RVMs automatically
- Query and Replay the Local Data
- Import and Upload the Data to the Cloud (DEM Server) automatically
- Support Role-Based Access Control for Security

#### DIGITAL EVIDENCE MANAGEMENT (DEM) PLATFORM

- Capable of Processing Massive Data
- Redundancy Backup and Load Balancing Mechanism for Reliability
- Cloud Server for Centralized Storage and Control
- Powerful Search Function to quickly Find Electronic Evidence
- Role-based Access Control and User Authorization for Security