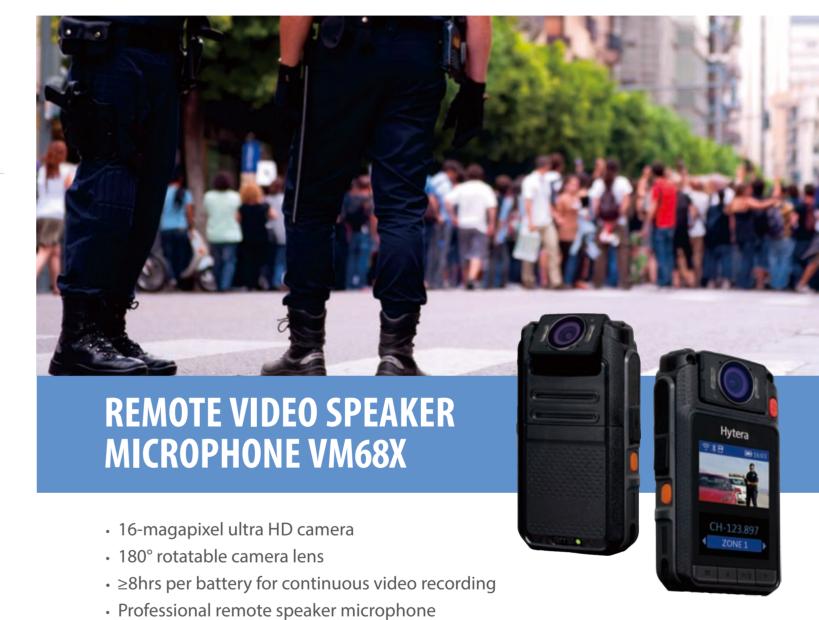

### **16-MEGAPIXEL ULTRA HD CAMERA**

With diagonal 140° wide angle design and 16-megapixel ultra HD camera, VM68X supports 1080p@60FPS full HD video.

#### **180° ROTATABLE CAMERA**

The lens of VM68X can be rotated vertically by 180°, which can provide optimal angle of view and flexible wearing positions for the users to capture critical events. Based on preference and scenarios, the users can wear VM68X with the display screen facing in or out.

### POWERFUL BATTERY LIFE

One battery supports at least 8 hours continuous video recording. With switch button design, it is easy for you to replace the battery anywhere and anytime.