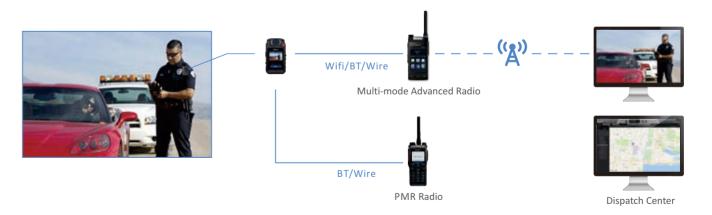

## PROFESSIONAL RVM

When connected to a radio, the VM68X can be used as a BT/wired Remote Speaker Microphone to eliminate the needs for officers to carry multiple devices. It can display radio information synchronously, allowing users to operate more conveniently.

## REMOTE SPEAKER MICROPHONE SOLUTION

- Use as a BT/Wired Remote Video Microphone, Eliminating the Need for Officers to Carry Multiple Devices
- Synchronously Display the Information on the Radio for More Convenient Operation
- Transmit the Real Time Video through the Multi-mode Advanced Radio to Realize Visualized Dispatching